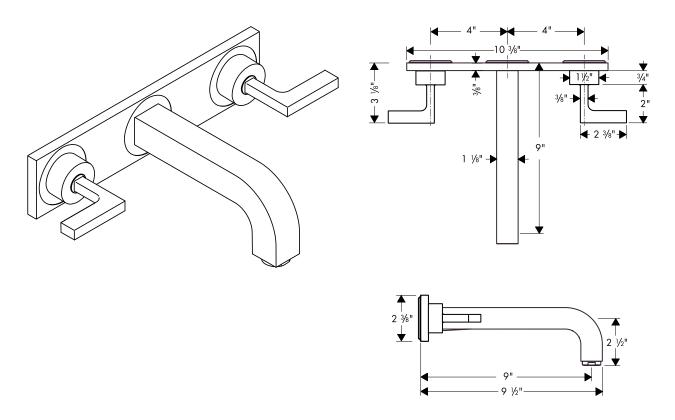

## Axor Citterio<sup>™</sup> Wall Mount Lavatory Trim Kit 39148XX1

Available in Chrome (00) and Platinum (42)

## **Product Specification**

Lever handles Solid brass construction ADA compliant

Flow Rate Recommended incoming water pressure Recommended incoming hot water temperature Ceramic cartridges Requires rough-in 10303181 2.2 GPM 45 - 72.5 PSI 120° - 140° F\*

## Drain not included.

Minimum 1" air gap must be maintained between the spout outlet and flood level of the lavatory. Know and follow all applicable local codes regarding the air gap.

<sup>\*</sup> some governing bodies require that the water heater be set to 120° F or less. Please know and follow all applicable local codes when setting the temperature on the water heater.